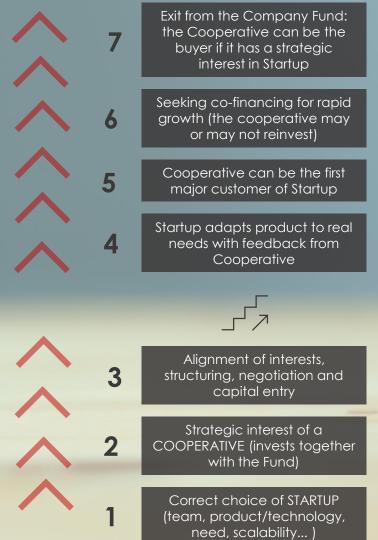

# MONDRAGON BUSINESS DEVELOPMENT CENTRE

How we work with Venture Capital Funds

The model works if the startup, the fund and cooperatives bring value together at the right time

30 10-12

YEARS

- **Investment Fund:** 30 Million EUROS.
- ✓ Investors: MONDRAGON, SOCADE, CAIXA, SANTANDER, BBVA, LABORAL KUTXA
- Deal Flow coordinated through the MONDRAGON BDC.
- **Objective Sectors:** Industry, Energy, Health, Others
- Investment in GROWTH phase: scaling sales significantly
- ✓ **Tickets:** up to 5.000.000€.
- **Investment Period:** 5 7 years
- Our companies ALSO INVEST TOGETHER WITH OUR FUND.