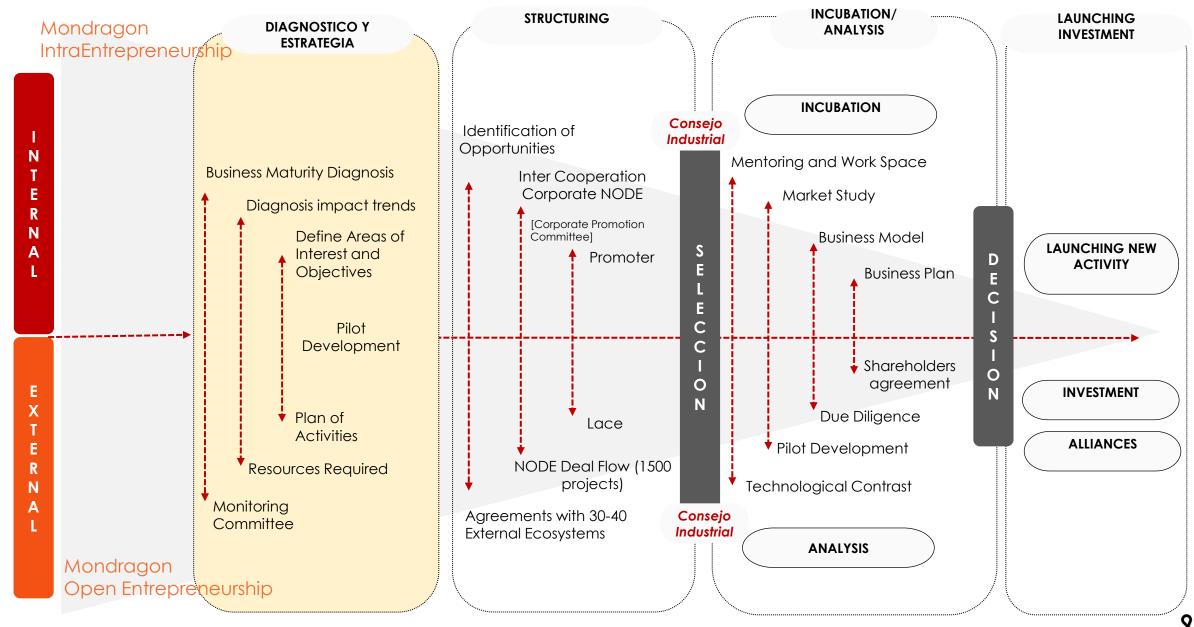

### **Objectives**

- Development of strategies and plans for diversification and entrepreneurship.
- Identification of business opportunities.
- Generation of new business activities.

Support to open innovation plans definition

Diagnosis & diversification strategy

Radar of startups & SMEs

Building alliances and collaboration agreements

Incubation & launching of new businesses

Investments in strategic parties

Intrapreneurship figures