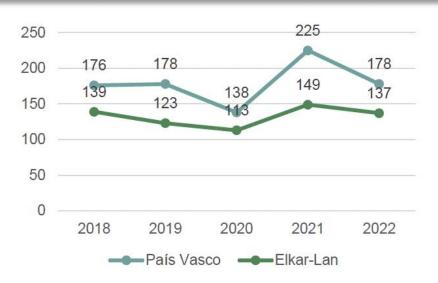

araba álava

6.RELACIONES PUBLICO - PRIVADAS

"Supporting our local entrepreneurs"

| CREACIÓN DE<br>COOPERATIVAS | 2018        | 2019     | 2020     | 2021 | 2022    |
|-----------------------------|-------------|----------|----------|------|---------|
| <u>País Vasco</u>           | 176         | 178      | 138      | 225  | 178     |
| Δ País Vasco (%)            | -4,3 %      | 1,14 %   | -22,47 % | 63%  | -26,40% |
| <u>Elkar-Lan</u>            | 139         | 123      | 113      | 149  | 137     |
| Δ Elkar-Lan (%)             | 0,7 %       | -11,51 % | -8,13 %  | 32%  | -8,06%  |
| Peso Elkar-Lan (%)          | <b>78</b> % | 69,1 %   | 81,9 %   | 66%  | 76,97%  |