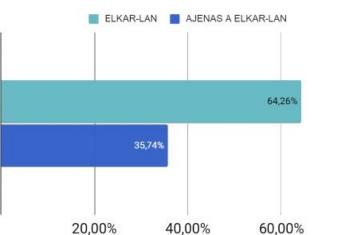

# RECORRIDO DE ELKAR-LAN S. COOP.

Elkar-Lan, S. Coop.: Se constituye en 2003 para apoyar la creación de cooperativas en la CAPV.

3.061

Cooperativas creadas desde el 2003 hasta el 31 de Diciembre de 2022 1.967

Cooperativas creadas con la ayuda de Elkar-Lan (64,26%)

1.094

Cooperativas creadas ajenas a Elkar-Lan (35,74%)

De las cooperativas creadas con ayuda de **Elkar-Lan S. Coop.**:

Liquidadas: 203

Disueltas: 0

Sin actividad: 310