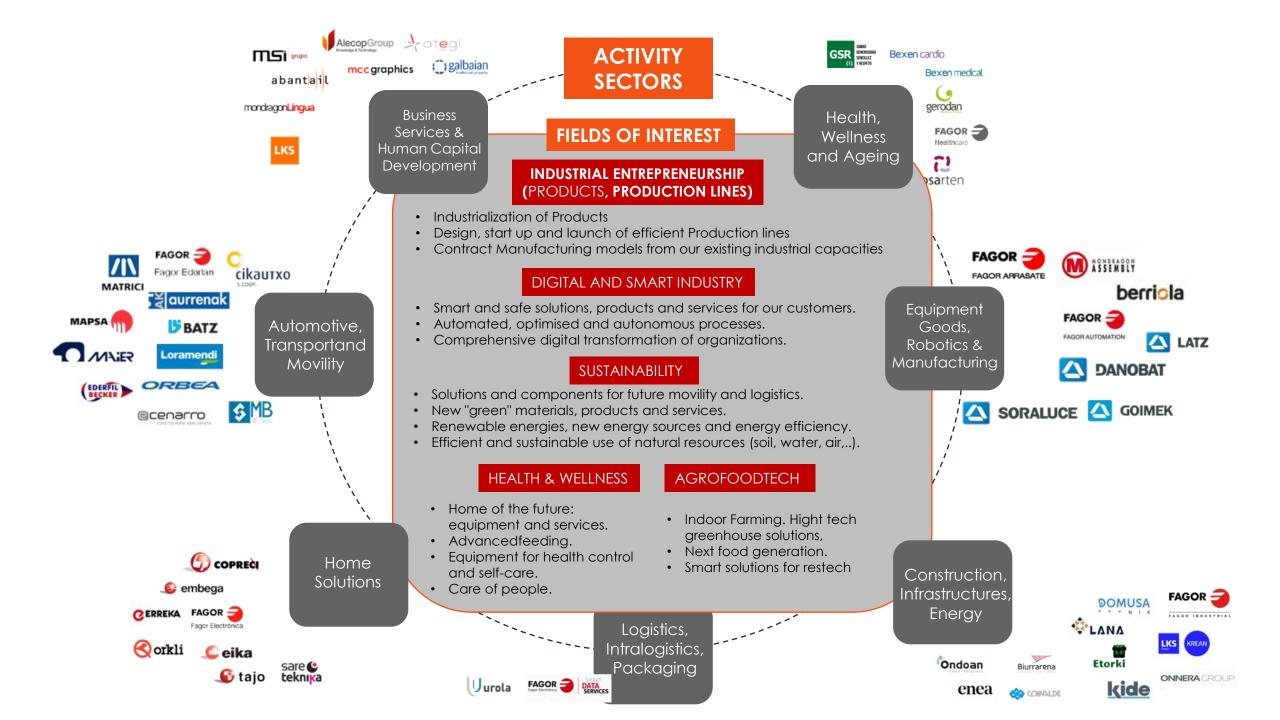

### Activity sectors

#### 5.COOPERATIVES

3. FOUR TECHNOLOGICAL CENTERS

ikerlan

8 BUSSINES R&D UNITS

4.MONDRAGON CORPORATION **BUSINESS DEVELOPMENT** 

4 TECHNOLOGICAL CENTERS

ikerlan LORTOK

8 BUSSINES R&D UNITS

#### 8 BUSSINES R&D UNITS

Fagor Automation Automation & optics areas

Components Division Components & subsystems for the home sector.

Cikautxo Rubber & plastic parts

**Engineering & Business Services** Division **Business Services** 

Fagor Arrasate Machinery & industrial production processes

Maier Thermoplastic parts for automotive industry

Fagor Ederlan Taldea Lightweight and highperformance products for automotive industry

**Business Faculty** Talent management, entrepreneurship or market development.