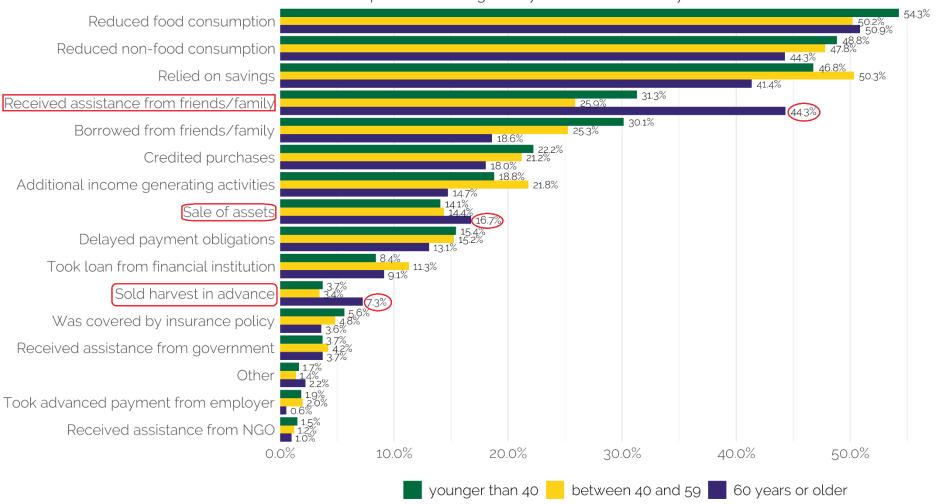

#### Coping Strategies by Age of Respondent

There are no large differences is the type of coping strategies used by older principal respondents, with the exception of receiving money from friends or family.

Source: Ghana Statistical Service, HH Tracker, 2020