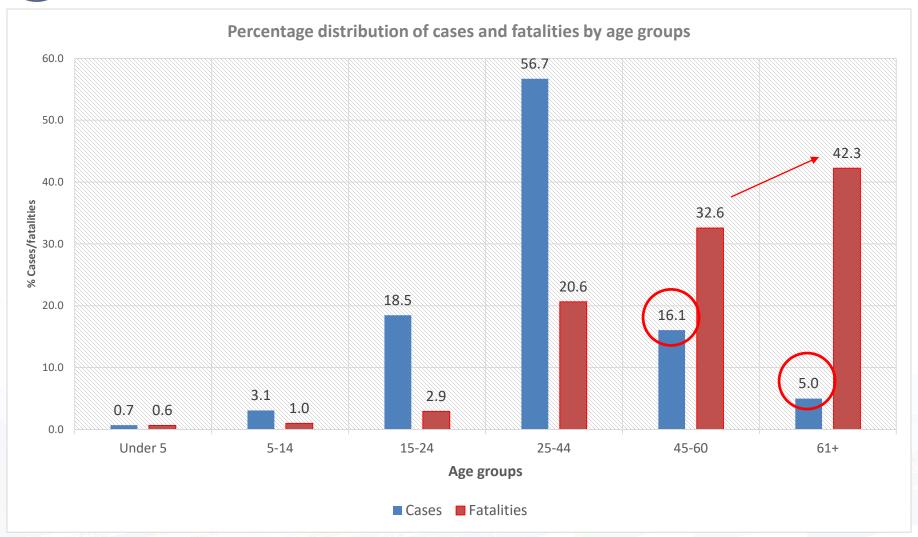

#### Cases and fatalities

Source: Ghana Health Service, as at 18th October 2020