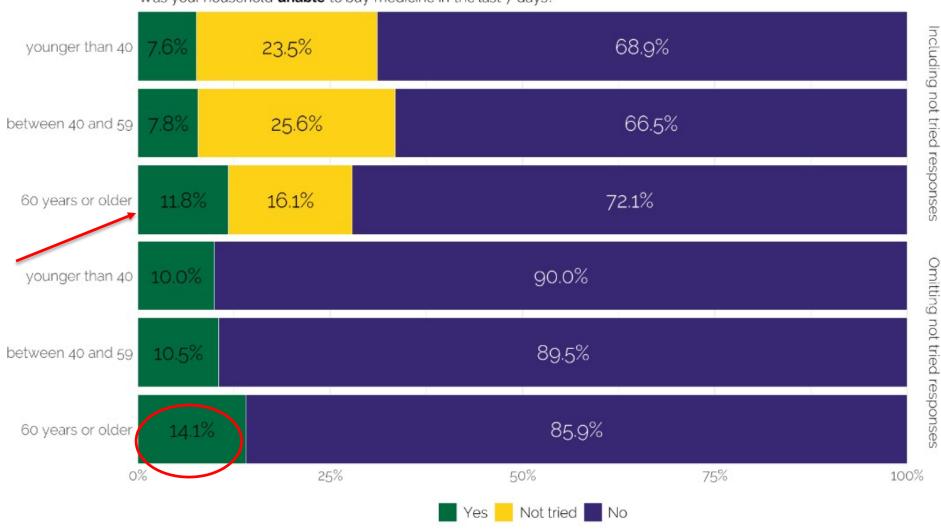

#### Highlights of HH tracker results on older adults

Source: Ghana Statistical Service, HH Tracker, 2020