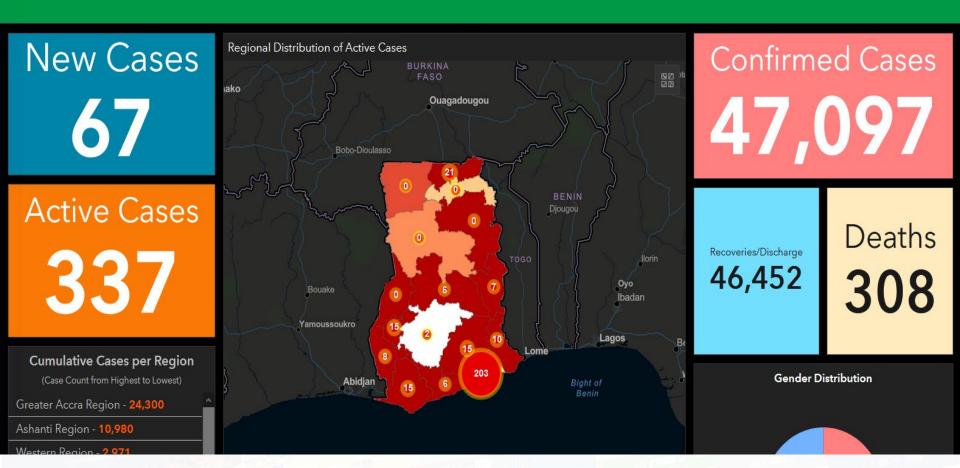

#### ROUTINE SURVELLIANCE

Data from routine surveillance from GHS. Data exist at age disaggregated levels.

As at 13/10/2020

https://www.ghanahealthservice.org/covid19/

#### Cases and fatalities

Source: Ghana Health Service, as at 18th October 2020